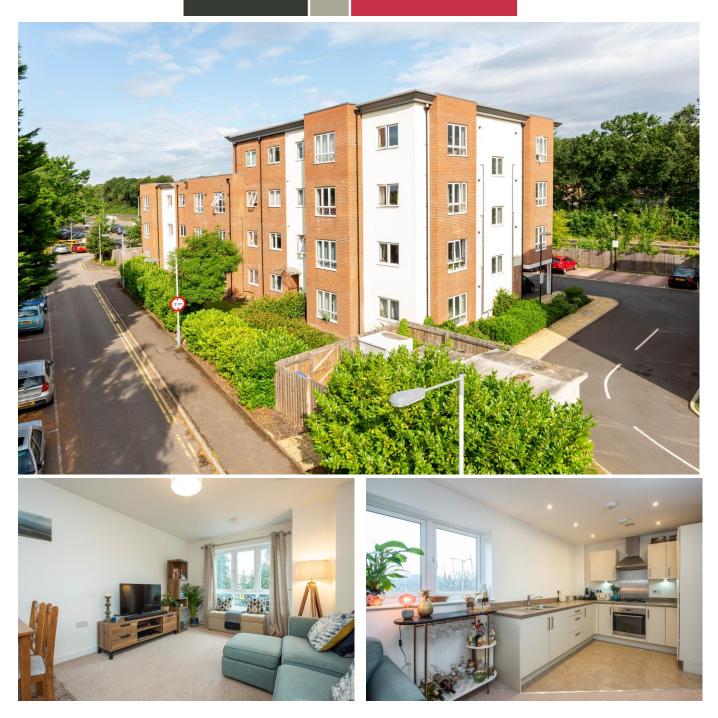

Waterloo Court, Walton-On-Thames, KT12 5AD

## Shared Ownership £138,000 for 60%

A lovely modern one-bedroom apartment available under the Shared Ownership Scheme. A superb position for commuters being just moments from Walton on Thames Train Station which is on the mainline into London Waterloo. Internally this apartment is really well presented and feels almost like brand new. The space has been well organised and works really well giving plenty of living space. The kitchen and bathroom are modern and well finished and the bedroom is a decent size. Situated on the first floor, the block is serviced by a lift and there is a secure entry system. Whilst there isn't direct parking for this flat, there is a car park on hand with season tickets offered at a reasonable rate (please make your own enquiries on availability etc.) An ideal location for commuters with Walton on Thames Train Station just moments away with a fast train service into London Waterloo. For sale on the shared ownership scheme, terms and conditions available on request. EPC Rating B.