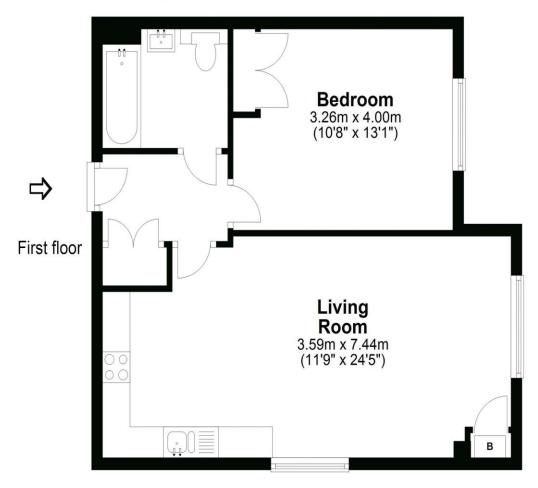

## Approximate gross internal floor area 48 Sq M 518 Sq Ft

Whilst every attempt has been made to ensure the accuracy of the floor plan contained here, measurements are approximate and no responsibility is taken for any error, omission, or mis-statement. The plan is for illustrative purposes only and should be used as such by any prospective purchaser.